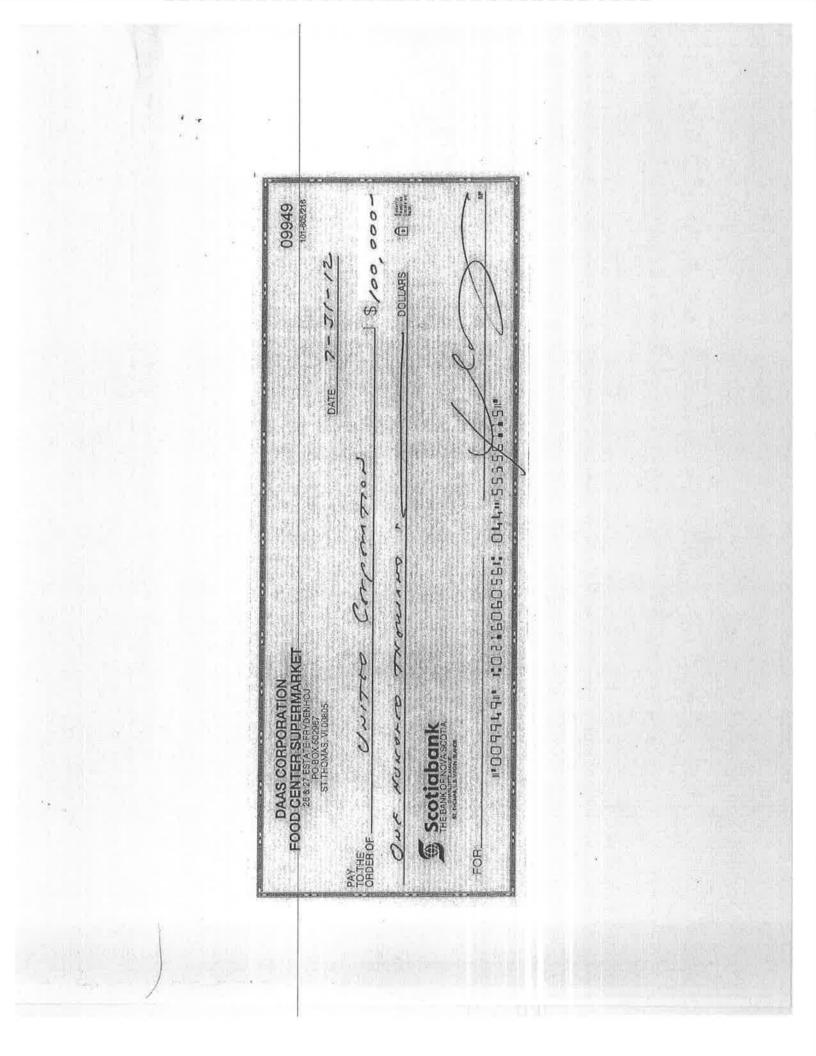

- At page 1, there is a account printout--everything seems correct on it. (In other words, Daas <u>appears</u> to have paid the partnership in full.)
- At page 10, under the Heading "Attention: Mr. Ahed Daas" (in Yusuf's handwriting), it shows that Yusuf is owed \$203,500 and Hamed is owed the same.
- However, if one looks at the highlighted items on the first page, Yusuf had already collected \$79,500.00 from Daas for his personal use, leaving him owed only \$124,000 (\$203,500 less \$79,500).
- Daas then paid Plaza Extra a check for the \$327,500, which was incorrectly split 50-50 between Hamed and Yusuf (\$163,750 each).
- 5. Daas says the \$327,500 is the \$124k still due Fathi (after a credit for the first \$79,500 payment to Fathi) and the \$203,500 due Hamed, In short, Fathi received \$79,500 more than Hamed on the partnership loan to Daas, so he should pay this amount to Hamed from this partnership investment.

÷

5

DAAS CORPORATION / DBA FOOD CENTER SUPERMARKET

DAAS CORPORATION / DBA FOOD CENTER SUPERMARKET PANMENT RECORD 10016

Fley S/11

627788 (5/12)

10110

DAA9 CORPORATION / DBA FOOD CENTER SUPERMARKET