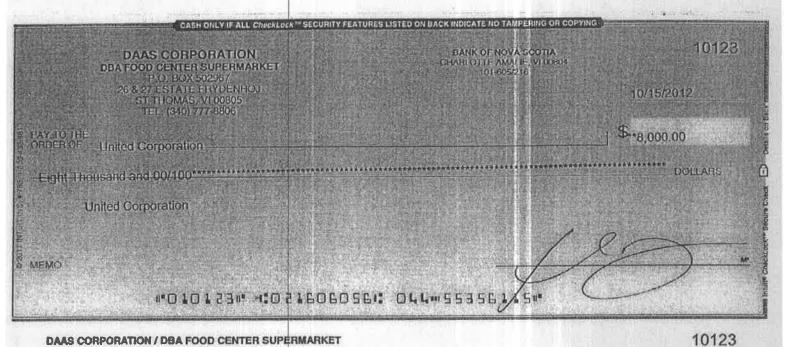

DASS CORPORATION / DBA FOOD CENTER SUPERMARKET

(21/9) (2112)

01101

HITE ANH

DAAS CORPORATION / DBA FOOD CENTER SUPERMARKET

United Corporation

10/15/2012

8,000.00

Scotia Bank

8,000.00

PAGE 01/01 PLAZA EXTRA STT Attention :- MR. Aheal Daas 3407755766 10/15/2012 06:45 Food Center 2,117,000,00 paid to yusut Abed Daver 1,000,000,00 1,117,000. ---Paid to Plaza 417,000. OK: 700,000. paid to united 288,000,00 412,000. paid to MR. Zatter 5,000, 407,000,-Hame YUSUE 203,500,and to yosuf 10,000 + 30,000 + 30,000 ----79. 500. 3 years Rent of \$2,400 - monthly + 43, 43 200. 167,200,- \$ 160,300,00 \$ 124.000.00 167,200. \$ 203, 500.00 160, 300, \$ 327,500. ata 1256