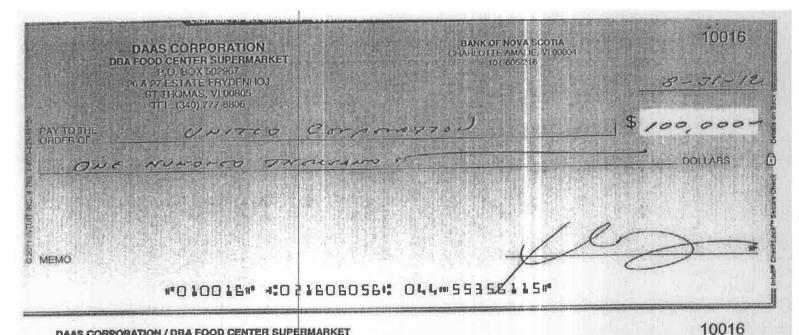

- At page 1, there is a account printout--everything seems correct on it. (In other words, Daas <u>appears</u> to have paid the partnership in full.)
- At page 10, under the Heading "Attention: Mr. Ahed Daas" (in Yusuf's handwriting), it shows that Yusuf is owed \$203,500 and Hamed is owed the same.
- However, if one looks at the highlighted items on the first page, Yusuf had already collected \$79,500.00 from Daas for his personal use, leaving him owed only \$124,000 (\$203,500 less \$79,500).
- Daas then paid Plaza Extra a check for the \$327,500, which was incorrectly split 50-50 between Hamed and Yusuf (\$163,750 each).
- 5. Daas says the \$327,500 is the \$124k still due Fathi (after a credit for the first \$79,500 payment to Fathi) and the \$203,500 due Hamed, In short, Fathi received \$79,500 more than Hamed on the partnership loan to Daas, so he should pay this amount to Hamed from this partnership investment.

÷

5

DAAS CORPORATION / DBA FOOD CENTER SUPERMARKET

DAAS CORPORATION / DBA FOOD CENTER SUPERMARKET PANMENT RECORD 10016

Fley S/11

627788 (5/12)

10110

DAA9 CORPORATION / DBA FOOD CENTER SUPERMARKET